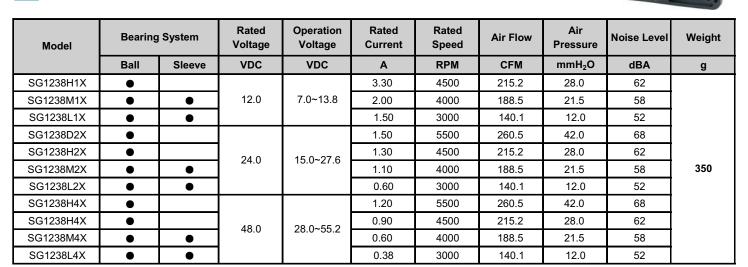

# SENSDAR®

## 120 DC fan Series x120x38mm



**Optional Features** 







### **GENERAL SPECIFICATIONS**

Bearing Type: Sleeve Bearing & Ball Bearing

Material: Impeller & Frame: Plastic (UL94V-0)

Lead Wire: UL Type

Operation Temperature:  $-10^{\circ}\text{C}-70^{\circ}\text{C}$ , 35%-85%RH Storage Temperature:  $-40^{\circ}\text{C}-80^{\circ}\text{C}$ , 35%-85%RH

#### **SPECIFICATIONS**



#### **DIMENSIONS DRAWING**



#### P&Q CURVE (AT RATED VOLTAGE)



#### Note:

- \*All readings are typical values at rated voltage.
- \*Specifications are subject to change without prior notice.
- \* "X" in model list can be B, S, and C, meaning Dual Ball Bearing, Sleeve Bearing and 1 Ball 1 Sleeve Bearing