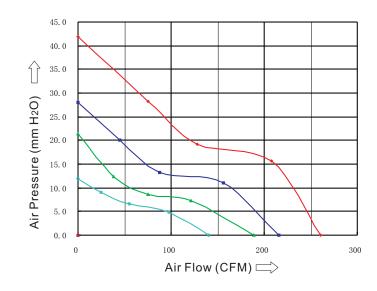

# SENSDAR®

## 120 DC fan Series x120x38mm



**Optional Features** 







### **GENERAL SPECIFICATIONS**

Bearing Type: Sleeve Bearing & Ball Bearing

Material: Impeller & Frame: Plastic (UL94V-0)

Lead Wire: UL Type

Operation Temperature:  $-10^{\circ}\text{C}-70^{\circ}\text{C}$ , 35%-85%RH Storage Temperature:  $-40^{\circ}\text{C}-80^{\circ}\text{C}$ , 35%-85%RH

#### **SPECIFICATIONS**



#### **DIMENSIONS DRAWING**



#### P&Q CURVE (AT RATED VOLTAGE)



#### Note:

- \*All readings are typical values at rated voltage.
- \*Specifications are subject to change without prior notice.
- \* "X" in model list can be B, S, and C, meaning Dual Ball Bearing, Sleeve Bearing and 1 Ball 1 Sleeve Bearing