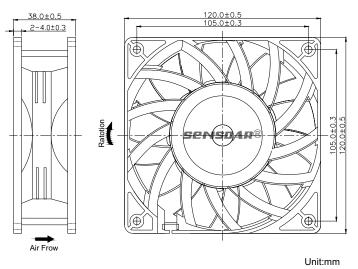

# SENSDAR®

## 120 DC fan Series x120x38mm



**Optional Features** 







### **GENERAL SPECIFICATIONS**

Bearing Type: Sleeve Bearing & Ball Bearing

Material: Impeller & Frame: Plastic (UL94V-0)

Lead Wire: UL Type

Operation Temperature:  $-10^{\circ}\text{C}-70^{\circ}\text{C}$ , 35%-85%RH Storage Temperature:  $-40^{\circ}\text{C}-80^{\circ}\text{C}$ , 35%-85%RH

#### **SPECIFICATIONS**



#### **DIMENSIONS DRAWING**



#### P&Q CURVE (AT RATED VOLTAGE)



#### Note:

- \*All readings are typical values at rated voltage.
- \*Specifications are subject to change without prior notice.
- \* "X" in model list can be B, S, and C, meaning Dual Ball Bearing, Sleeve Bearing and 1 Ball 1 Sleeve Bearing