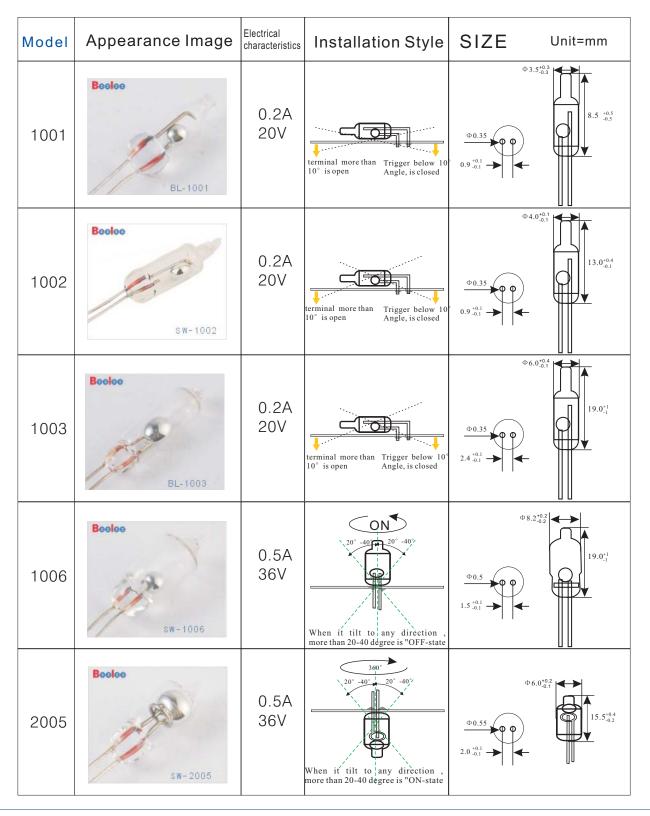

# **Mercury switchProduct Details specification**

Add: Suwu Industrial Zone,Bajiaowo Village,Wangjiang District,Dongguan, Guangdong TEL: 86+769+22176561 Fax: 86+769+22778617 Http://www.blswitch.com E-mail:dgbailin@126.com