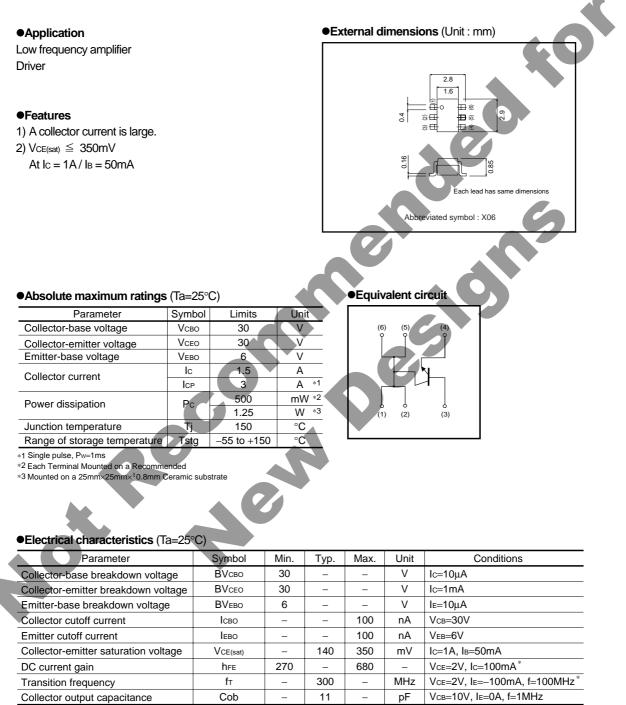

#### Transistors

| Туре | Package                      | Taping |
|------|------------------------------|--------|
|      | Code                         | TR     |
|      | Basic ordering unit (pieces) | 3000   |
| QSX6 |                              | 0      |