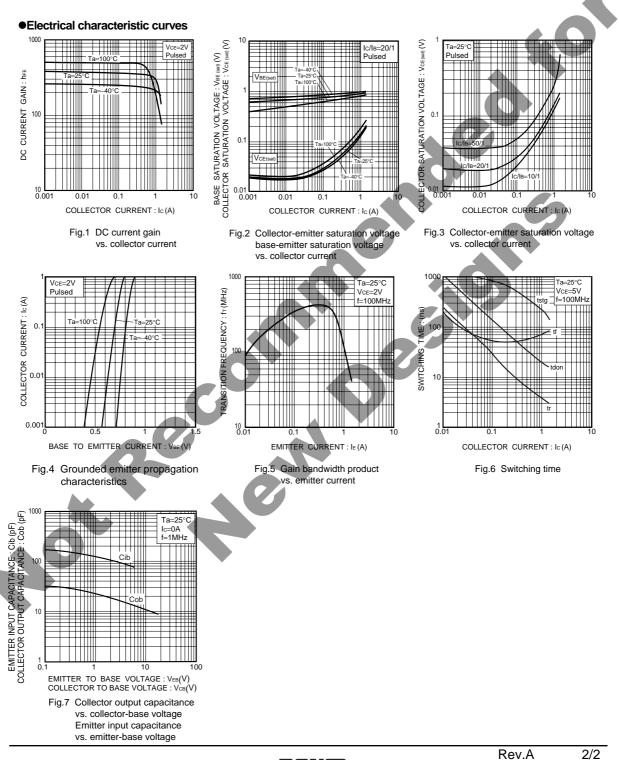

#### Transistors

| Туре | Package                      | Taping |
|------|------------------------------|--------|
|      | Code                         | TR     |
|      | Basic ordering unit (pieces) | 3000   |
| QSX6 |                              | 0      |