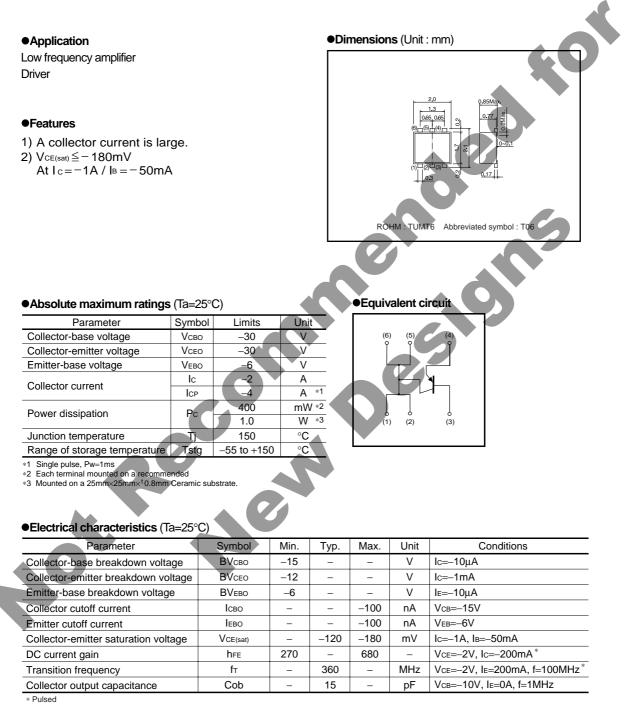

# Low frequency amplifier

## US6T6





1/2

### Transistors

#### Packaging specifications

| Туре  | Package                      | Taping |
|-------|------------------------------|--------|
|       | Code                         | TR     |
|       | Basic ordering unit (pieces) | 3000   |
| US6T6 |                              | 0      |



ROHM



- No technical content pages of this document may be reproduced in any form or transmitted by any means without prior permission of ROHM CO.,LTD.
- The contents described herein are subject to change without notice. The specifications for the product described in this document are for reference only. Upon actual use, therefore, please request that specifications to be separately delivered.
- Application circuit diagrams and circuit constants contained herein are shown as exampl