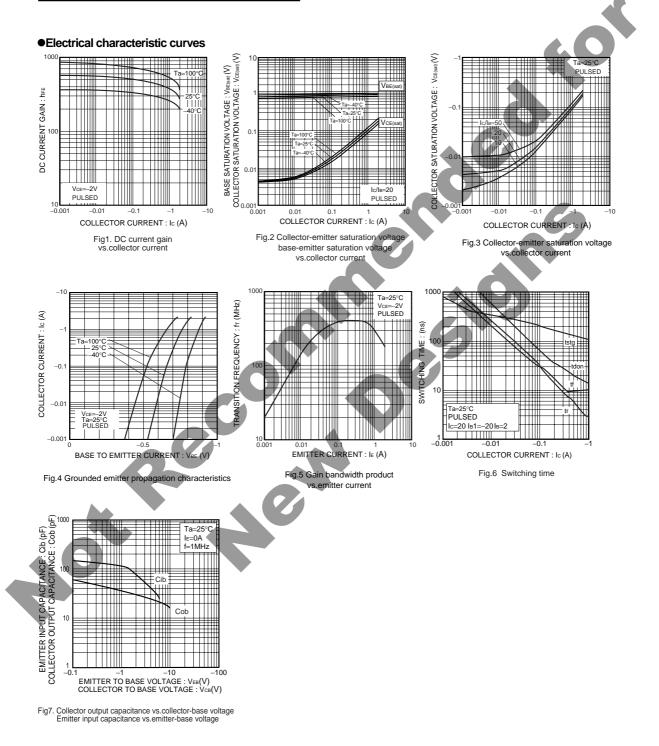

# Low frequency amplifier

## US6T6





1/2

### Transistors

#### Packaging specifications

| Туре  | Package                      | Taping |
|-------|------------------------------|--------|
|       | Code                         | TR     |
|       | Basic ordering unit (pieces) | 3000   |
| US6T6 |                              | 0      |



ROHM



- No technical content pages of this document may be reproduced in any form or transmitted by any means without prior permission of ROHM CO.,LTD.
- The contents described herein are subject to change without notice. The specifications for the product described in this document are for reference only. Upon actual use, therefore, please request that specifications to be separately delivered.
- Application circuit diagrams and circuit constants contained herein are shown as examples of standard use and operation. Please pay careful attention to the peripheral conditions when designing circuits and deciding upon circuit constants in the set.
- Any data, including, but not limited to application circuit diagrams information, described herein are intended only as illustrations of such